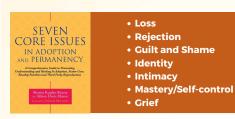

#### Recognize the 7 Core Issues in Adoption

| 1) WHAT DID YOU THINK WH   | EN YOU FIRST LEA | ARNED ABOUT T               | HESE CORE ISSUE |
|----------------------------|------------------|-----------------------------|-----------------|
|                            |                  |                             |                 |
|                            |                  |                             |                 |
|                            |                  |                             |                 |
|                            |                  |                             |                 |
| 2) WHICH ISSUE FEELS THE E | EASIEST TO ACCEF | PT OR UNDERSAI              | ND?             |
| <u> </u>                   |                  | <u> </u>                    |                 |
|                            |                  |                             | •               |
|                            |                  |                             |                 |
|                            |                  |                             | 6               |
| 3) WHICH ISSUE EVOKES YOU  | JR STRONGEST CO  | NCERN?                      |                 |
|                            |                  |                             |                 |
|                            |                  |                             |                 |
|                            |                  |                             |                 |
|                            |                  |                             |                 |
| 4) HOW CAN UNDERSTANDIN    | NG THESE ISSUES  | HE <mark>LP</mark> YOU BE A | BETTER PARENT?  |
|                            |                  |                             |                 |
|                            |                  |                             |                 |
|                            |                  |                             |                 |